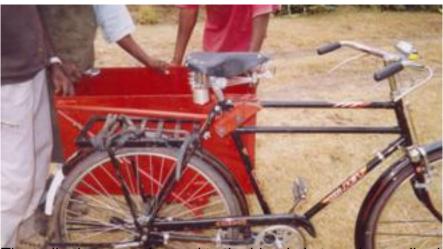

## Attachment

The trailer box was clamped to the bicycle in two places allowing it to be removed easily.