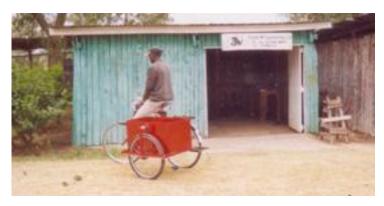

## Using the trailer

In the event the trailer proved almost impossible to use due to the peculiar handling characteristics when turning.

Only one of several operators was able to develop the necessary skills .A major objection was mounting from the right hand side when being accustomed to mount from the left.