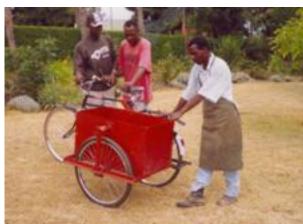

## Bicycle and Side Trailer

In order to increase the carrying capacity of a bicycle a side trailer was made. This uses only one extra wheel compared with a two wheeled trailer and bicycle wheels are costly.

## Attachment

The trailer box was clamped to the bicycle in two places allowing it to be removed easily.